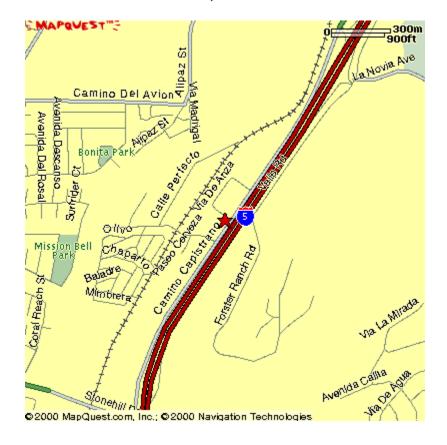

## **Going South On the 5 Fwy**

Take the Camino Capistrano Exit and go left at the bottom of the ramp. That will put you on Camino Capistrano. Follow it south approximately 1/2 mile. Just before the first stoplight you come to, we will be on the right hand side in the Esplanade Center. We are located directly behind the San Juan Tire Center.

## **Going North On the 5 Fwy**

Take the Camino Capistrano Exit and make your first three left turns. That will put you on Camino Capistrano. Follow it south approximately 1/2 mile. Just before the second stoplight you come to, we will be on the right hand side in the Esplanade Center. We are located directly behind the San Juan Tire Center.

33157 Camino Capistrano San Juan Capistrano CA, 92675